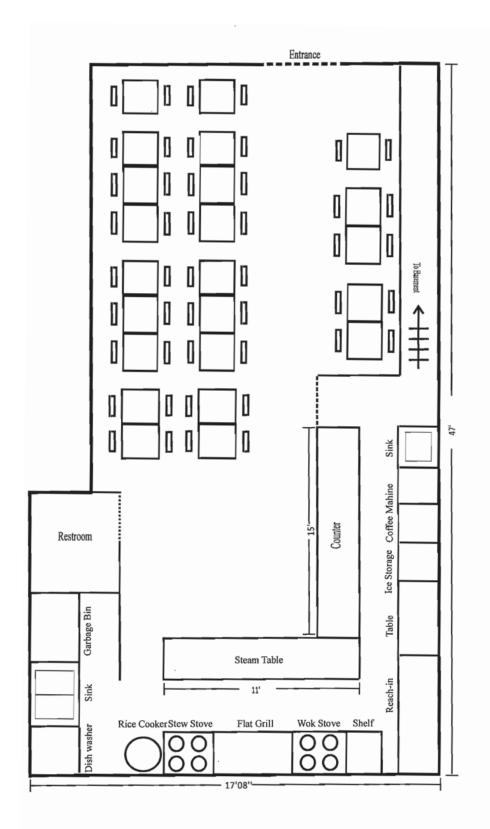

#### **Community Board 3 Liquor License Application Questionnaire**

Please bring the following items to the meeting:

| NO'   | TE: ALL ITEMS MUST BE SUBMITTED FOR APPLICATION TO BE CONSIDERED.                               |  |  |  |  |  |  |
|-------|-------------------------------------------------------------------------------------------------|--|--|--|--|--|--|
| X     | Photographs of the inside and outside of the premise.                                           |  |  |  |  |  |  |
| ×     | Schematics, floor plans or architectural drawings of the inside of the premise.                 |  |  |  |  |  |  |
| ×     | A proposed food and or drink menu.                                                              |  |  |  |  |  |  |
|       | Petition in support of proposed business or change in business with signatures from             |  |  |  |  |  |  |
|       | residential tenants at location and in buildings adjacent to, across the street from and behind |  |  |  |  |  |  |
|       | proposed location. Petition must give proposed hours and method of operation. For example:      |  |  |  |  |  |  |
|       | restaurant, sports bar, combination restaurant/bar. (petition provided)                         |  |  |  |  |  |  |
|       | Notice of proposed business to block or tenant association if one exists. You can find          |  |  |  |  |  |  |
|       | community groups and contact information on the CB 3 website:                                   |  |  |  |  |  |  |
| _     | http://www.nyc.gov/html/mancb3/html/communitygroups/community_group_listings.shtml              |  |  |  |  |  |  |
|       | Photographs of proof of conspicuous posting of meeting with newspaper showing date.             |  |  |  |  |  |  |
|       | If applicant has been or is licensed anywhere in City, letter from applicable community board   |  |  |  |  |  |  |
|       | indicating history of complaints and other comments.                                            |  |  |  |  |  |  |
| Cha   | eck which you are applying for:                                                                 |  |  |  |  |  |  |
|       | new liquor license                                                                              |  |  |  |  |  |  |
| ~ I)  | alteration of an existing fiquor ficense.                                                       |  |  |  |  |  |  |
| Che   | eck if either of these apply:                                                                   |  |  |  |  |  |  |
|       | sale of assets upgrade (change of class) of an existing liquor license                          |  |  |  |  |  |  |
|       | = upgrade (change of class) of an emoting inquot neemee                                         |  |  |  |  |  |  |
| Tod   | day's Date: 10/23/2015                                                                          |  |  |  |  |  |  |
|       | ·                                                                                               |  |  |  |  |  |  |
| If a  | pplying for sale of assets, you must bring letter from current owner confirming that you        |  |  |  |  |  |  |
|       | buying business or have the seller come with you to the meeting.                                |  |  |  |  |  |  |
| Is lo | ocation currently licensed? □ Yes ☑ No Type of license:                                         |  |  |  |  |  |  |
|       | lteration, describe nature of alteration:                                                       |  |  |  |  |  |  |
| Pre   | vious or current use of the location: Restaurant                                                |  |  |  |  |  |  |
|       | poration and trade name of current license: AA Japanese Ramen Inc.                              |  |  |  |  |  |  |
| COI   | poration and trade name of current needse.                                                      |  |  |  |  |  |  |
|       |                                                                                                 |  |  |  |  |  |  |
| API   | PLICANT:                                                                                        |  |  |  |  |  |  |
|       | emise address: 45 Bayard Street, New York, NY 10013                                             |  |  |  |  |  |  |
|       |                                                                                                 |  |  |  |  |  |  |
|       | oss streets:Bowery & Elizabeth Street                                                           |  |  |  |  |  |  |
| Nan   | me of applicant and all principals: Wen Xue Huang                                               |  |  |  |  |  |  |
|       |                                                                                                 |  |  |  |  |  |  |
|       | ide name (DBA): AA Japanese Ramen                                                               |  |  |  |  |  |  |
| ıra   | ide name (DBA): 100 panese namen                                                                |  |  |  |  |  |  |

Revised: March 2015 Page 1 of 4

| PREMISE:                                                                                                                                                                   |
|----------------------------------------------------------------------------------------------------------------------------------------------------------------------------|
| Type of building and number of floors: Mixed Residential and Commercial Buildings 4Floors                                                                                  |
| Will any outside area or sidewalk cafe be used for the sale or consumption of alcoholic beverages? (includes roof & yard) □ Yes ☑ No If Yes, describe and show on diagram: |
| (includes 100) & yuruj = 1es = No ii 1es, describe and show on diagram.                                                                                                    |
| Does premise have a valid Certificate of Occupancy and all appropriate permits, including for any                                                                          |
| back or side yard use? ■ Yes ■ No What is maximum NUMBER of people permitted? 74                                                                                           |
| Do you plan to apply for Public Assembly permit? ■ Yes ■ No                                                                                                                |
| What is the zoning designation (check zoning using map: $\underline{\text{http://gis.nyc.gov/doitt/nycitymap/}} -$                                                         |
| please give specific zoning designation, such as R8 or C2): C6-1                                                                                                           |
| PROPOSED METALON OF ORDER ATTION                                                                                                                                           |
| <b>PROPOSED METHOD OF OPERATION:</b> Will any other business besides food or alcohol service be conducted at premise? □ Yes ☑ No                                           |
| If yes, please describe what type:                                                                                                                                         |
| What are the proposed days/hours of operation? (Specify days and hours each day and hours of outdoor space) Sun-Mon: 9:30am -11:30pm                                       |
| Number of tables? Total number of seats?                                                                                                                                   |
| How many stand-up bars/ bar seats are located on the premise? N/A                                                                                                          |
| (A <b>stand up bar</b> is any bar or counter (whether with seating or not) over which a patron can order,                                                                  |
| pay for and receive an alcoholic beverage)                                                                                                                                 |
| Describe all bars (length, shape and location): N/A                                                                                                                        |
| Does premise have a full kitchen ■ Yes ■ No?                                                                                                                               |
| Does it have a food preparation area? ■ Yes ■ No (If any, show on diagram)                                                                                                 |
| Is food available for sale? ■ Yes ■ No If yes, describe type of food and submit a menu BBQ , Noodel and Bubble Tea                                                         |
| What are the hours kitchen will be open? Sun-Mon: 9:30am -11:30pm                                                                                                          |
| Will a manager or principal always be on site? ■ Yes ■ No If yes, which? Wen Xue Huang                                                                                     |
| How many employees will there be? 2-3                                                                                                                                      |
| Do you have or plan to install □ French doors □ accordion doors or ☑ windows?                                                                                              |
| Will there be TVs/monitors? □ Yes ☑ No (If Yes, how many?)                                                                                                                 |
| Will premise have music?   ✓ Yes   No                                                                                                                                      |